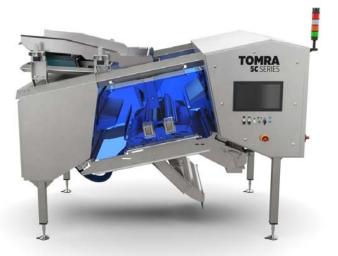

## New TOMRA 5C sorting machine a bestseller!

Thelen-machine is the contact person for all German customers of TOMRA who process food industrially. Here the focus is on salat, vegetables and potatoes.

The new TOMRA 5C optical sorting machine has been very well received in the market, which we are of course pleased about.

## Advantages:

- ✓ More light, less shadowing, less calibration
- ✓ Detects the smallest defects from 1x1 mm
- ✓ Detection of the finest colour deviations
- ✓ Nearly 360° all-round view.
- ✓ Intuitive user interface: "TOMRA ACT" Simple graphical setting and operation